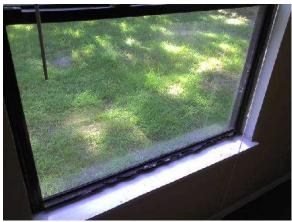

d wired /letal

ench door

/I double hung - South Bedroom window is damaged & will not open. Other random windows throughout difficult to open or will not open. Recommend further evaluation to determine repairs or replacement as needed.