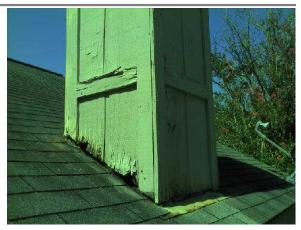

9. [

Chimney: Wood Siding - Unable to view interior of chimney due to height. Replace & repair all damage wood and seal all areas to prevent water intrusion.

| 10. | Flue/Flue Cap: Metal    |
|-----|-------------------------|
| 11. | Chimney Flashing: Metal |

## Defective Summary (Continued)

4. Window Screens: Vinyl mesh - Missing

Roof

5. North Chimney Chimney: Wood Siding - Unable to view interior of chimney due to height. Replace & repair all damage wood and seal all areas to prevent water intrusion.