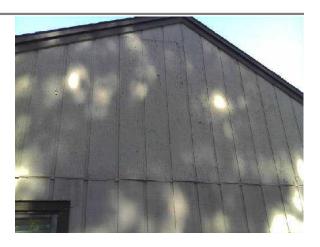

#### Exterior Surface

1. Type: Cement Fiber and Wood Panels - East Gable wood paneling exhibits blister & peeling. Recommend further evaluation for repairs & replacement as needed.

06:45 June 25, 2019

Hannah Haas 1835 Quebec Court Page 5 of 17