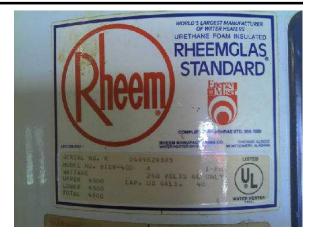

- 8. Manufacturer: Rheem
- 9. Model Number: 81SV-400 Serial Number: 06891329895
- 10. Type: Electric Capacity: 40 Gal.
- 11. Approximate Age: 30 years, recommend to budget for replacement due to age. Area Served: Whole building
- 12. TPRV and Drain Tube: Copper