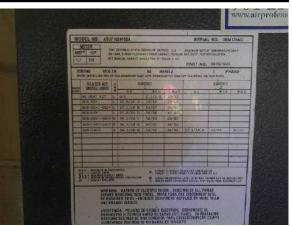

#### Garage Heating System -

1. Heating System Operation: Appears functional, last inspection recorded Oct 2014. Recommend service & routine maintenance for optinum performance.

- 2. Manufacturer: Goodman
- 3. Model Number: ARUF182416BA Serial Number: 0804179403
- 4. Type: Forced air Capacity: 2-ton
- 5. Area Served: Whole building Approximate Age: 11-yrs
- 6. Fuel Type: Electric
- 7. Blower Fan/Filter: Direct drive with disposable filter Requires maintenance, could not open filter tray.
- 8. Solution: Flex Duct