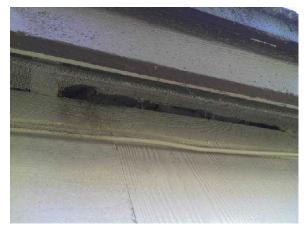

# Exterior (Continued)

- Fascia: Wood 3. 🛛
  - Soffits: Screen Soffit screening patio side needs repair. Other areas may require repair & replacement as needed.

| 5.       | Door Bell: Hard |
|----------|-----------------|
| 6. 🛛 🗌 🗌 | Entry Doors: N  |
|          | Patio Door: Fre |
| 8.       | Windows: Viny   |

d wired /letal

ench door

/I double hung - South Bedroom window is damaged & will not open. Other random windows throughout difficult to open or will not open. Recommend further evaluation to determine repairs or replacement as needed.