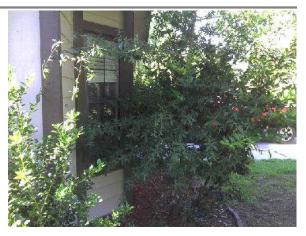

# Lots and Grounds (Continued)

4. Vegetation: Trees - Trees & Shrubs planted too close to structure, removal is required. Cut & remove as needed.