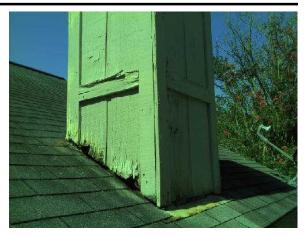

9. [

Chimney: Wood Siding - Unable to view interior of chimney due to height. Replace & repair all damage wood and seal all areas to prevent water intrusion.

| 10. | Flue/Flue Cap: Metal    |
|-----|-------------------------|
| 11. | Chimney Flashing: Metal |