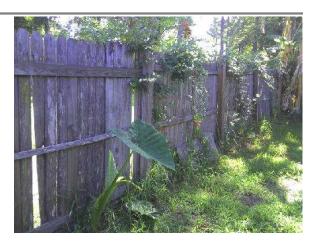

### 5. Fences: Wood - Damaged. However, adjacent Homeowner said they plan to replace & install new fencing in August.

### Lots and Grounds

1. Fences: Wood - Damaged. However, adjacent Homeowner said they plan to replace & install new fencing in August.