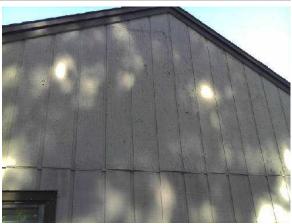

#### Exterior Surface

1. Type: Cement Fiber and Wood Panels - East Gable wood paneling exhibits blister & peeling. Recommend further evaluation for repairs & replacement as needed.

06:45 June 25, 2019

Hannah Haas 1835 Quebec Court Page 5 of 17