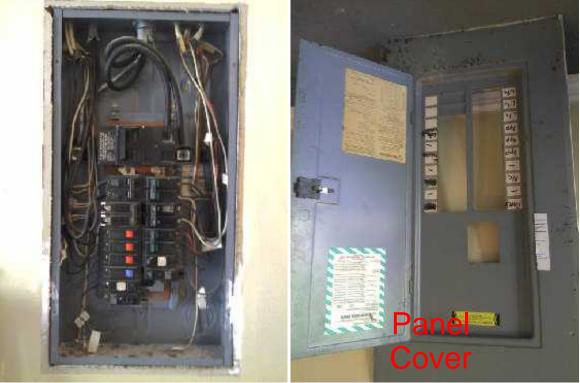

## Electrical (Continued)

- 3. 20 VAC Branch Circuits: Copper
- 4. 240 VAC Branch Circuits:
- 5.  $\square$   $\square$   $\square$  Aluminum Wiring:
- 6. Conductor Type: Romex
- 7. Contraction only Ground: Rod in ground only
- 8. X Smoke Detectors: Hard wired with battery back up and light
- Garage Electric Panel -
- 9. 9. Manufacturer: Westinghouse
- 10. Maximum Capacity:
- 11. Main Breaker Size:
- 13. GFCI: Kitchen and bathrooms
- 14. Is the panel bonded? O Yes O No