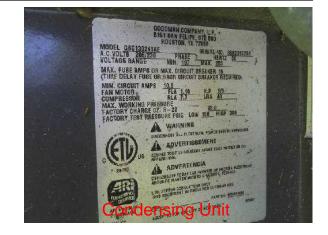

## Air Conditioning

A NPNI M D

Heat Pump AC System -

1. A/C System Operation: Appears serviceable

- 2. Condensate Removal: PVC
- 3. S C Exterior Unit: Pad mounted
- 4. Manufacturer: Goodman
- 5. Model Number: G86130241AE Serial Number: 0802017251
- 6. Area Served: Whole building Approximate Age: 11 yrs
- 7. Fuel Type: 110-120 VAC Temperature Differential: 10
- 8. Type: Heat pump Capacity: 2 Ton
- 9. **9**. **Visible Coil**:
- 10. Refrigerant Lines: Serviceable condition
- 11. Electrical Disconnect: Breaker disconnect
- 12. Exposed Ductwork: Insulated flex
- 13. **Blower Fan/Filters**:
- 14. Thermostats: Individual