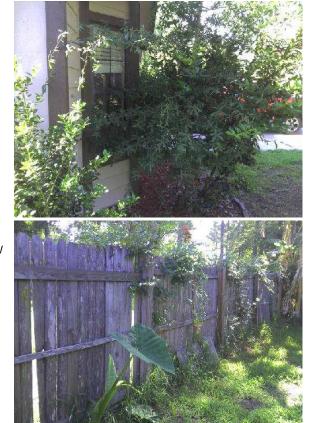

# Lots and Grounds (Continued)

4. Vegetation: Trees - Trees & Shrubs planted too close to structure, removal is required. Cut & remove as needed.

### 5. Fences: Wood - Damaged. However, adjacent Homeowner said they plan to replace & install new fencing in August.