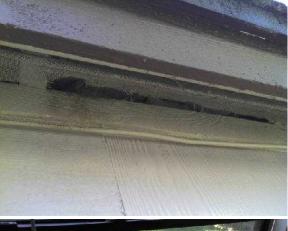

# Exterior (Continued)

- Fascia: Wood 3. 🛛
  - Soffits: Screen Soffit screening patio side needs repair. Other areas may require repair & replacement as needed.

| 5.       | Door Bell: Hard |
|----------|-----------------|
| 6. 🛛 🗌 🗌 | Entry Doors: N  |
|          | Patio Door: Fre |
| 8.       | Windows: Viny   |

### Exterior

2. Soffits: Screen - Soffit screening patio side needs repair. Other areas may require repair & replacement as needed.

3. Windows: Vinyl double hung - South Bedroom window is damaged & will not open. Other random windows throughout difficult to open or will not open. Recommend further evaluation to determine repairs or replacement as needed.